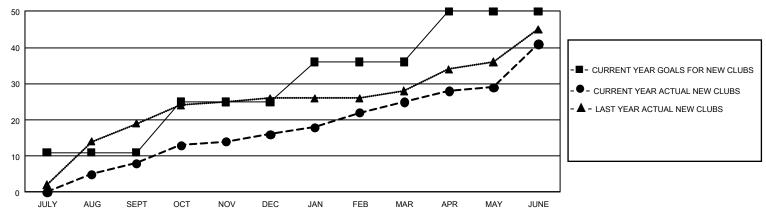

| 8           | 17            | JULY/AUG/SEPT         | 2,889                 | 1,646                   | 1,178                                              |  |
| OCT/NOV/DEC   | 42            | 8           | 15            | OCT/NOV/DEC           | 3,108                 | 1,421                   | 2,060                                              |  |
| JAN/FEB/MAR   | 33            | 9           | 10            | JAN/FEB/MAR           | 2,664                 | 1,539                   | 1,143                                              |  |
| APR/MAY/JUNE  | 42            | 16          | 10            | APR/MAY/JUNE          | 2,763                 | 1,615                   | 2,841                                              |  |

### GOALS AND ACTUAL NEW CLUBS CUMULATIVE



#### GOALS AND ACTUAL MEMBERS CUMULATIVE



| DROPPED CLUBS: 50  |       | 1,187 CLUBS OF 1,916 ADDED 1 OR<br>MORE NEW MEMBERS | GENDER DISTRIBUTION  MALE 26,337 (61.77%) |                 |       |
|--------------------|-------|-----------------------------------------------------|-------------------------------------------|-----------------|-------|
| DROPPED MEMBERS    |       |                                                     | FEMALE                                    | 16,301 (38.23%) |       |
| DECEASED           | 540   | CLICK HERE FOR CUMULATIVE                           | TOTAL FAMILY UNIT MEMBERS                 |                 | 6,873 |
| CLUB CANCELLED 202 |       | MEMBERSHIP DATA                                     |                                           |