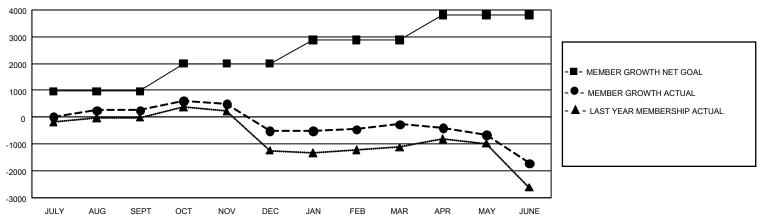

#### GOALS AND ACTUAL MEMBERS CUMULATIVE

| DROPPED CLUBS: 50  |       | 1,187 CLUBS OF 1,916 ADDED 1 OR<br>MORE NEW MEMBERS | GENDER DISTRIBUTION  MALE 26,337 (61.77%) |                 |       |
|--------------------|-------|-----------------------------------------------------|-------------------------------------------|-----------------|-------|
| DROPPED MEMBERS    |       |                                                     | FEMALE                                    | 16,301 (38.23%) |       |
| DECEASED           | 540   | CLICK HERE FOR CUMULATIVE                           | TOTAL FAMILY UNIT MEMBERS                 |                 | 6,873 |
| CLUB CANCELLED 202 |       | MEMBERSHIP DATA                                     |                                           |                 |       |
| OTHER 6,469        |       |                                                     | FAMILY MEMBERS PAYING HALF DUES           |                 | 3,588 |
| TOTAL              | 7,211 |                                                     | 5023                                      |                 |       |